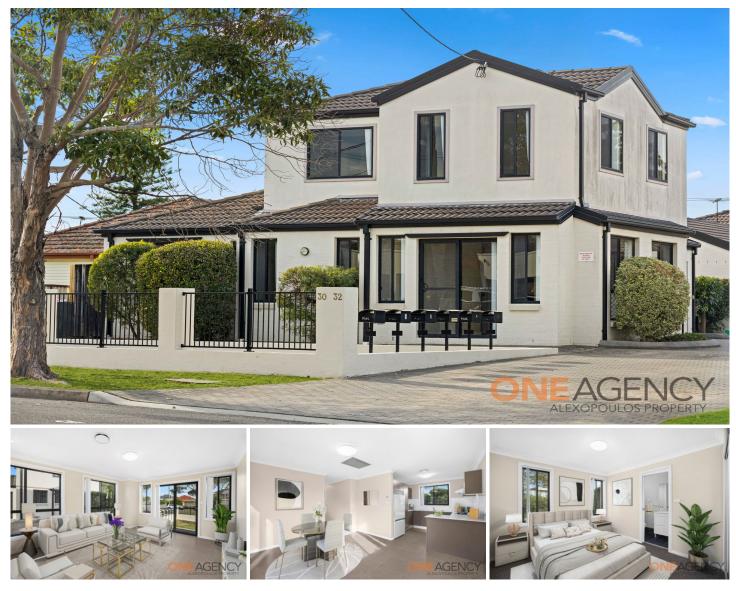

## 1/30 Barton Street Smithfield NSW

An exciting opportunity for all astute buyers. The instant appeal and attractive facade is only the start of this well kept townhouse with a recent freshen up. This massive townhouse is like no other being situated in a quiet street of Smithfield, conveniently located from local shops and schools plus a few minutes short drive to Neeta City. An opportunity like this only comes up on the rarest of occasions.

## Additional features we like:

-Master bedroom is downstairs with built ins, ensuite, carpeted, suits elderly/disabled

-Three (3) x Bedrooms upstairs, with built ins and main bathroom.

-Polyurethane kitchen, caesar stone bench tops, gas