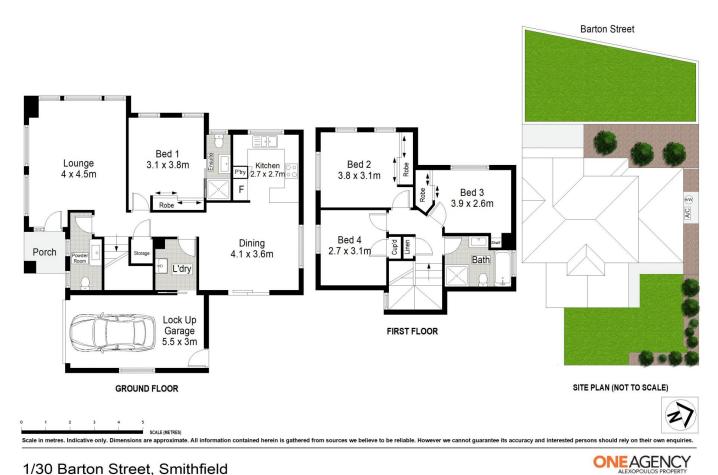

## Additional features we like:

-Master bedroom is downstairs with built ins, ensuite, carpeted, suits elderly/disabled

-Three (3) x Bedrooms upstairs, with built ins and main bathroom.

-Polyurethane kitchen, caesar stone bench tops, gas

https://www.oaap.com.au

1/30 Barton Street, Smithfield