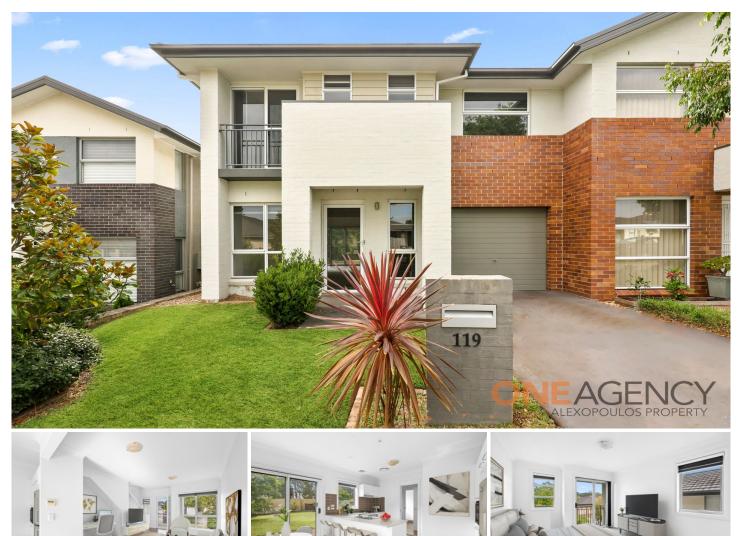

## 119 Hemsworth Avenue Middleton Grange NSW

Designed for effortless contemporary living, this spacious duplex provides modern comforts across two bright, spacious and well appointed levels on a 358m2 block. It enjoys a family-friendly setting, convenient to village shops and Middleton Grange Public School.

Additional features we like:

- Free flowing living/dining area captures abundant northern sun

- Expansive level child-friendly yard with paved alfresco area

- Caesar Stone kitchen includes quality gas appliances and dishwasher

- Upper level bedrooms all appointed with built-in wardrobes

- Master bedroom features a walk in robe and enjoys an