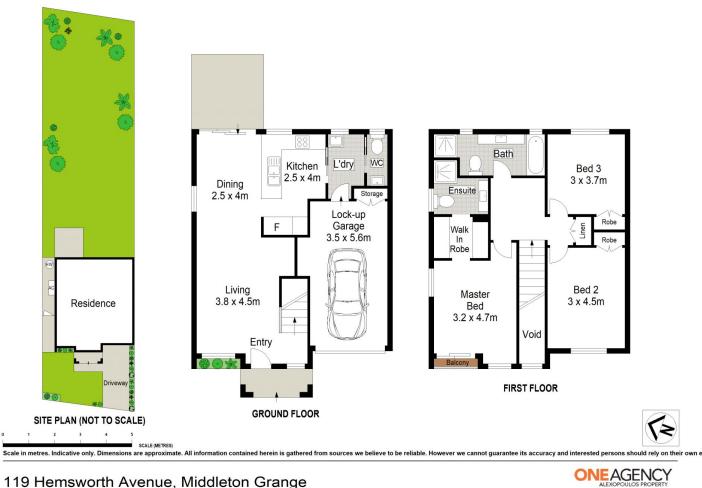

## 119 Hemsworth Avenue Middleton Grange NSW

Designed for effortless contemporary living, this spacious duplex provides modern comforts across two bright, spacious and well appointed levels on a 358m2 block. It enjoys a family-friendly setting, convenient to village shops and Middleton Grange Public School.

Additional features we like:

- Free flowing living/dining area captures abundant northern sun

- Expansive level child-friendly yard with paved alfresco area

- Caesar Stone kitchen includes quality gas appliances and dishwasher

- Upper level bedrooms all appointed with built-in wardrobes

- Master bedroom features a walk in robe and enjoys an