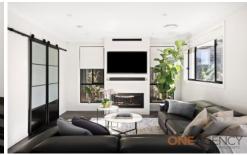

Additional features we like:

- 4 comfortable bedrooms, built ins to all
- Master has 2 walk in robes & a grand twin vanity fully tiled ensuite
- Spacious home office/study off entry is great for WFH occupations.
- Large hostess kitchen with stone topped breakfast bar, walk in pantry, 900mm c/top, oven & r/hood, dishwasher as well.
- Spacious dining looks out to large covered alfresco with