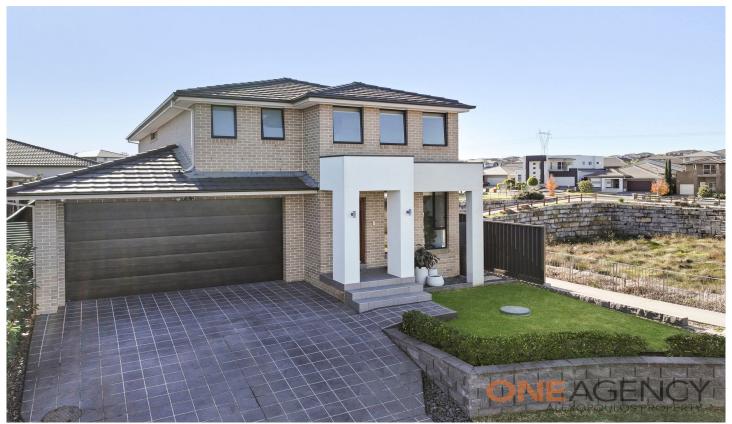

## 33 Atlantis Crescent Gregory Hills NSW

Perfectly placed at the end of a quiet cul de sac and perched on the high side on a generous 380 sq m block, this barely 7 year old double storey delight presents like new. Nice neutral tones and lots of natural sunlight all blend with a huge alfresco to bring the outside in and vice versa. This home has been designed to offer year round enjoyable, comfortable and effortless living.

## 4 🕒 2 🔓 2 🖨

Price : \$ 1,200,000 Building Size : 209 sqm Land Size : 380 sqm

View : https://www.oaap.com.au/sale/nsw/mac

arthurcamden/gregory-hills/residential/h

ouse/8055701

Nick Alexopoulos 02 8123 0145