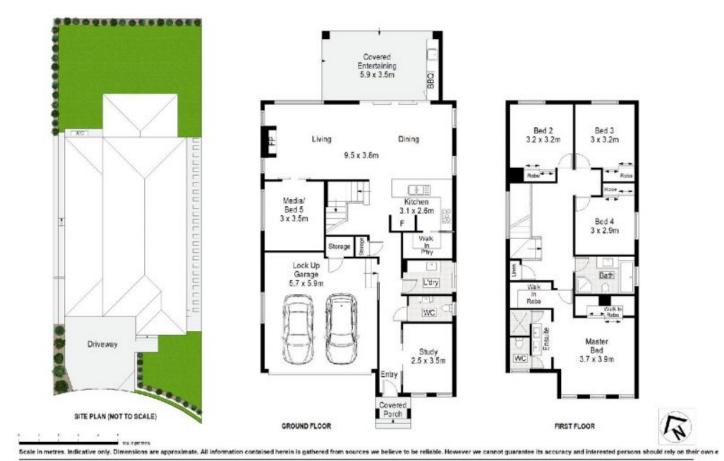

## 33 Atlantis Crescent Gregory Hills NSW

Perfectly placed at the end of a quiet cul de sac and perched on the high side on a generous 380 sq m block, this barely 7 year old double storey delight presents like new. Nice neutral tones and lots of natural sunlight all blend with a huge alfresco to bring the outside in and vice versa. This home has been designed to offer year round enjoyable, comfortable and effortless living.

Additional features we like:

- 4 comfortable bedrooms, built ins to all
- Master has 2 walk in robes & a grand twin vanity fully tiled ensuite
- Spacious home office/study off entry is great for WFH occupations.
- Large hostess kitchen with stone topped breakfast bar, walk in pantry, 900mm c/top, oven & r/hood, dishwasher as well.
- Spacious dining looks out to large covered alfresco with

## 4 🕒 2 🔓 2 🖨

Price : \$ 1,200,000 Building Size : 209 sqm Land Size : 380 sqm

View : https://www.oaap.com.au/sale/nsw/mac

arthurcamden/gregory-hills/residential/h

ouse/8055701

Nick Alexopoulos 02 8123 0145