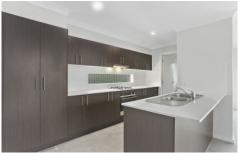

## Features include:

- Three bedrooms, built ins to all
- Ensuite to main bedroom
- Additional room/media room/guest room
- Modern kitchen, stone bench tops, stainless steel apps, gas cooktop
- Large open plan living/dining area
- Split air con system, tiled living areas
- Single lock up garage
- Easy care level lawn ideal for children & pets