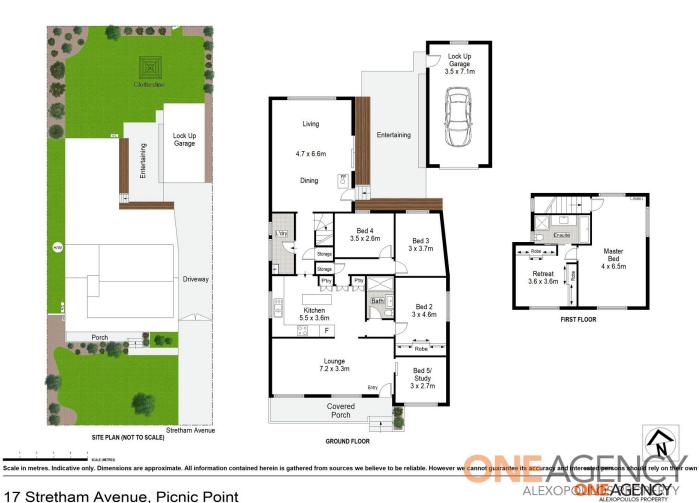

## 17 Stretham Avenue Picnic Point NSW

Perfectly placed in the highly sought after Picnic Point Public School catchment area and within walking distance to Picnic Point High School as well as local cafes & shops this home offers something for the up-sizers, investors and developers. A 15.2m wide block on a 563sq m block = Duplex potential (S.T.C.A). Additional features we like:

- 4/5 bedrooms offer scope for large or blended families
- Multiple living areas are great for gatherings
- Large central poly kitchen with breakfast bar, gas cooking
- Long driveway leads to single lock up garage
- Large level yard is great for children or pets

## 4 🕒 2 📛 1 👄

Type : House Land Size : 563 sqm

View: https://www.oaap.com.au/sale/nsw/canterbu

rybankstown/picnic-point/residential/house/8

087072

Nick Alexopoulos 02 8123 0145

17 Stretham Avenue, Picnic Point