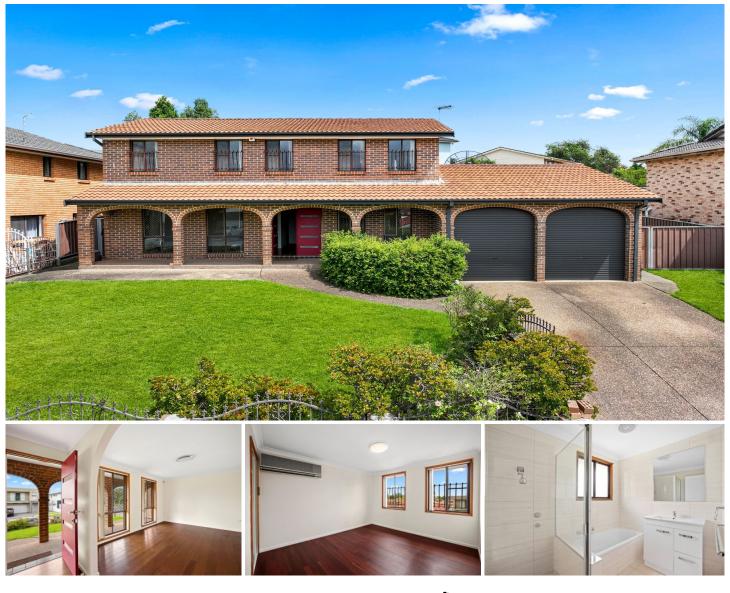

## **3 Heysen Street Abbotsbury NSW**

Presenting this 5 bedroom family home in Abbotsbury. Within walking distance of Abbotsbury Shops and close to local bus transport. A short drive to Western Sydney Parklands and M7 Motorway.

Property Features -4 bedrooms upstairs with ensuite to main and walk in 3 full bathrooms Large 5th bedroom downstairs Large gas cooking kitchen with ample storage Seperate Living, dining and study room 2x Car Garage Split system air con upstairs and downstairs 5 🎮 3 🚝 2 🛱