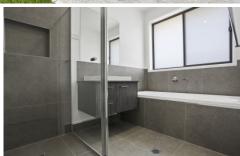

## Comprising;

- 4 Bedrooms with built-ins to all, ensuite and walk in robe to master.
- Formal lounge
- Separate open plan dining room overlooking the kitchen.
- Good sized kitchen with gas cooking, waterfall stone bench tops and pantry.
- Tiled living areas, carpet to bedrooms.
- Good sized linen press.
- Downlights throughout.
- Single lock up remote garage.