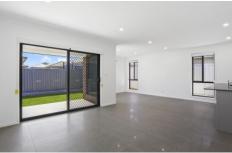

## Comprising;

- 4 Bedrooms with built-ins to all, ensuite and walk in robe to master.
- Formal lounge
- Separate open plan dining room overlooking the kitchen.
- Good sized kitchen with gas cooking, waterfall stone bench tops and pantry.
- Tiled living areas, carpet to bedrooms.
- Good sized linen press.
- Downlights throughout.
- Single lock up remote garage.