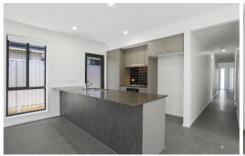

## Comprising;

- 4 Bedrooms with built-ins to all, ensuite and walk in robe to master.
- Formal lounge
- Separate open plan dining room overlooking the kitchen.
- Good sized kitchen with gas cooking, waterfall stone bench tops and pantry.
- Tiled living areas, carpet to bedrooms.
- Good sized linen press.
- Downlights throughout.
- Single lock up remote garage.