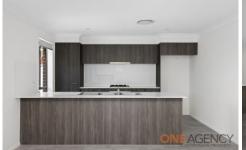

## Comprising;

- 4 Bedrooms with built-ins to all, ensuite and walk in robe to master.
- Open plan dining room overlooking the kitchen.
- Good sized kitchen with gas cooking.
- Tiled living areas, carpet to bedrooms.
- Single lock up remote garage.
- Alfresco area out back
- Ducted air con
- Close to shops & local cafes